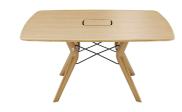

# TRAVA T4113

(TRAVA CONF I-01 +TOP BACHMANN)

#### TYPE

Meeting table, total height 76cm.

#### TABLETOP

Top in solid oak (E) or rustical oak (W), with ,soft touch" edge, available in all shades of our general Mobitec collection. Rustical oak optionally available with open or closed knotholes.

#### FEET

The feet are always in solid oak and equipped with adjustable WAGNER® glides.

Metal frame in steel wire Ø12 mm. The color of this metal structure is at your choice, among our range of metal colors.