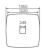

cm.

#### TABLETOP

Top in solid oak (E) or rustical oak (W), with ,soft touch" edge, available in all shades of our general Mobitec collection. Rustical oak optionally available with open or closed knotholes.

#### EXTENSION(S)

This version is always without extension.

#### FEET

The feet are always in solid oak and equipped with adjustable WAGNER® glides.

Metal frame in steel wire Ø12 mm. The color of this metal structure is at your choice, among our range of metal colors.

SPECIAL For tech table an on the s can cho by the c

Cable cl Referen

4-way p 912.1515 333.223

333.221

3-way p 333.100

### DIMENSIONS (CM)

135x135cm - 160x160cm

# mobitec

 ${\it Mobitec, Mobitec Systems SA, Stockbergerweg 11, 4700 \ Eupen, info@mobitec.be}$ 

## TRAVA T4113

WHICH SIZE?

WEIGHT & PACKAGING





# mobitec