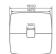

.

#### TABLETOP

Top in solid oak (E) or rustical oak (W), with ,soft touch" edge, available in all shades of our general Mobitec collection. Rustical oak optionally available with open or closed knotholes.

#### EXTENSION(S)

This version is always without extension.

#### FEET

The feet are always in solid oak and equipped with adjustable WAGNER® glides.

Metal frame in steel wire Ø12 mm. The color of this metal structure is at your choice, among our range of metal colors.

SPECIAL For tech table an on the s can cho by the c

Cable cl Referen

4-way p 912.1515 333.223

333.221

3-way p 333.100

### DIMENSIONS (CM)

135x135cm - 160x160cm

# mobitec

 ${\it Mobitec, Mobitec Systems SA, Stockbergerweg 11, 4700 \ Eupen, info@mobitec.be}$ 

## TRAVA T4113

WHICH SIZE?

WEIGHT & PACKAGING





# mobitec