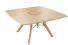

# TRAVA T4113

(TRAVA CONF I-01 +TOP BACHMANN)

### DIMENSIONS (CM)

135x135cm - 160x160cm