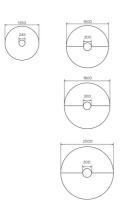

For tech table an on the s can cho Bachma by the c Cable cl

SPECIAL

Referen 4-way p

912.1515

333.223 333.221

3-way p 333.100

DIMENSIONS (CM)

Ø135cm - Ø160cm - Ø180cm - Ø200cm