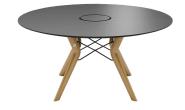

# TRAVA T4013

(TRAVA CONF M-05 +TOP BACHMANN)

#### DISTRIBUTION

CONTRACT general

DESIGN

Vincent Dejonghe LABEL

MOBITEC labelled product

TYPE

Meeting table, total height 76cm.

## TABLETOP

Top in MDF 30mm with a 0.9mm in FENIX NTM® layer veneer. The beveled edge, as well as the underside of the table top are lacquered in a color matching

## FEET

The feet are always in solid oak and equipped with adjustable WAGNER® glides. Metal frame in steel wire Ø12 mm. The color of this metal structure is at your choice, among our range of metal colors.