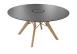

# TRAVA T4013

(TRAVA CONF M-05 +TOP BACHMANN)

#### DISTRIBUTION

CONTRACT general

DESIGN

Vincent Dejonghe LABEL

MOBITEC labelled product

TYPE

Meeting table, total height 76cm.

## FEET

The feet are always in solid oak and equipped with adjustable WAGNER® glides. Metal frame in steel wire Ø12 mm. The color of this metal structure is at your choice, among our range of metal colors.