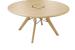

#### DISTRIBUTION

CONTRACT general

DESIGN

Vincent Dejonghe

MOBITEC labelled product

TYPE

Meeting table, total height 76cm.

### TABLETOP

Top in solid oak (E) or rustical oak (W), with ,soft touch" edge, available in all shades of our general Mobitec collection. Rustical oak optionally available with open or closed knotholes.

### FEET

The feet are always in solid oak and equipped with adjustable WAGNER® glides. Metal frame in steel wire Ø12 mm. The color of this metal structure is at your choice, among our range of metal colors.