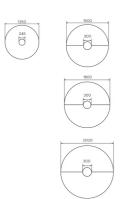

For tech table an on the s can cho Bachma by the c Cable cl

SPECIAL

Referen 4-way p

912.1515

333.223 333.221

3-way p 333.100

DIMENSIONS (CM)

Ø135cm - Ø160cm - Ø180cm - Ø200cm