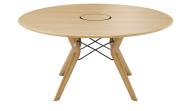

#### DISTRIBUTION

CONTRACT general

DESIGN

Vincent Dejonghe

MOBITEC labelled product

TYPE

Meeting table, total height 76cm.

### TABLETOP

Top in solid oak (E) or rustical oak (W), with ,soft touch" edge, available in all shades of our general Mobitec collection. Rustical oak optionally available with open or closed knotholes.

### FEET

The feet are always in solid oak and equipped with adjustable WAGNER® glides. Metal frame in steel wire Ø12 mm. The color of this metal structure is at your choice, among our range of metal colors.