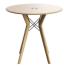

### TRAVA T3412

(TRAVA MEET M-05 -TOP H110)

#### TYPE

Meeting table, total height 110cm.

#### TABLETOP

Top in MDF 30mm with a 0.9mm in FENIX NTM® layer veneer.

The beveled edge, as well as the underside of the table top are lacquered in a color matching the color of the Fenix decor.

#### FEET

The feet are always in solid oak and equipped with adjustable WAGNER® glides.

Metal frame in steel wire  $\emptyset$ 12 mm. The color of this metal structure is at your choice, among our range of metal colors.

#### DIMENSIONS (CM)

Ø120cm