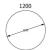

ble, total height 110cm.

#### TABLETOP

Top in MDF 30mm with a 0.9mm in FENIX NTM® layer veneer.

The beveled edge, as well as the underside of the table top are lacquered in a color matching the color of the Fenix decor.

#### EXTENSION(S)

This version is always without extension.

#### FEET

The feet are always in solid oak and equipped with adjustable WAGNER® glides.

Metal frame in steel wire  $\emptyset$ 12 mm. The color of this metal structure is at your choice, among our range of metal colors.

## SPECIAL

For tech table and of 56mn

Referen

Cable cl

• 926.00 • 926.00

• 926.00

• 926.01

We also outlets

• 375.10

#### DIMENSIONS (CM)

Ø120cm

## mobitec

Mobitec, Mobitec Systems SA, Stockbergerweg 11, 4700 Eupen, info@mobitec.be

# TRAVA T3412 WHICH SIZE?

WEIGHT & PACKAGING



## mobitec