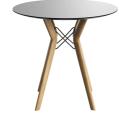

### TYPE

Meeting table, total height 110cm.

#### TABLETOP

Top in MDF 30mm with a 0.9mm in FENIX NTM<sup>®</sup> layer veneer.

The beveled edge, as well as the underside of the table top are lacquered in a color matching the color of the Fenix decor.

#### FEET

The feet are always in solid oak and equipped with adjustable WAGNER<sup>®</sup> glides.

Metal frame in steel wire Ø12 mm. The color of this metal structure is at your choice, among our range of metal colors.

## SECURITY

Our tables are heavy and require two people to assemble or move them.

**DIMENSIONS (CM)** 

Ø120cm