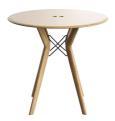

# TRAVA T3212

(TRAVA MEET M-01 +TOP H110)

## **TYPE**

Meeting table, total height 110cm.

## **TABLETOP**

Top in solid oak (E) or rustical oak (W), with ,soft touch" edge, available in all shades of our general Mobitec collection. Rustical oak optionally available with open or closed knotholes.

#### FEET

The feet are always in solid oak and equipped with adjustable WAGNER® glides.

Metal frame in steel wire Ø12 mm. The color of this metal structure is at your choice, among our range of metal colors.