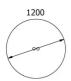

UTION**

CONTRACT general

## **DESIGN**

Vincent Dejonghe

## LABEL

MOBITEC labelled product

## **TYPE**

Meeting table, total height 110cm.

## **TABLETOP**

Top in solid oak (E) or rustical oak (W), with ,soft touch" edge, available in all shades of our general Mobitec collection. Rustical oak optionally available with open or closed knotholes.

# EXTENSION(S)

This version is always without extension.

#### FEET

The feet are always in solid oak and equipped with adjustable WAGNER® glides.

Metal frame in steel wire Ø12 mm. The color of this metal structure is at your choice, among our range of metal colors.

# **SECURITY**

Our tables are heavy and require two people to assemble or move them.

# **DIMENSIONS (CM)**

Ø120cm



# **TRAVA T3212**

WHICH SIZE?

**WEIGHT & PACKAGING**