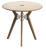

# TRAVA T3212

(TRAVA MEET M-01 +TOP H110)

## **TYPE**

Meeting table, total height 110cm.

## **TABLETOP**

Top in solid oak (E) or rustical oak (W), with ,soft touch" edge, available in all shades of our general Mobitec collection. Rustical oak optionally available with open or closed knotholes.

#### FEET

The feet are always in solid oak and equipped with adjustable WAGNER® glides.

Metal frame in steel wire Ø12 mm. The color of this metal structure is at your choice, among our range of metal colors.