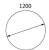

al height 110cm.

#### TABLETOP

Top in solid oak (E) or rustical oak (W), with ,soft touch" edge, available in all shades of our general Mobitec collection. Rustical oak optionally available with open or closed knotholes.

#### EXTENSION(S)

This version is always without extension.

#### FEET

The feet are always in solid oak and equipped with adjustable WAGNER® glides.

Metal frame in steel wire Ø12 mm. The color of this metal structure is at your choice, among our range of metal colors.

### SPECIAL

For tech table an of 56mr Cable cl

Referen

• 926.00 • 926.00

• 926.00 • 926.01

We also

outlets

• 375.10

#### DIMENSIONS (CM)

Ø120cm

## mobitec

 ${\it Mobitec, Mobitec Systems SA, Stockbergerweg 11, 4700 \ Eupen, info@mobitec.be}$ 

# TRAVA T3100

WHICH SIZE?

WEIGHT & PACKAGING