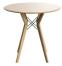

### TRAVA T3100

(TRAVA MEET M-01 -TOP H110)

#### LABEL

MOBITEC labelled product

Meeting table, total height 110cm.

#### TABLETOP

Top in solid oak (E) or rustical oak (W), with ,soft touch" edge, available in all shades of our general Mobitec collection. Rustical oak optionally available with open or closed knotholes.

#### FEET

The feet are always in solid oak and equipped with adjustable WAGNER® glides.

Metal frame in steel wire Ø12 mm. The color of this metal structure is at your choice, among our range of metal colors.