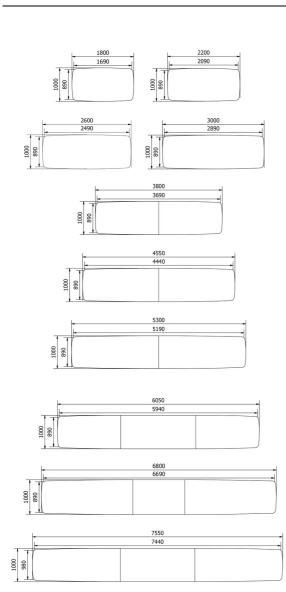

#### DIMENSIONS (CM)

100x180 - 100x220 - 100x260 - 100x300 - 100x380 - 100x455 - 100x530 - 100x665 - 100x680 - 100x755cm

#### SPECIAL FEATURES

For technical reasons, the table top can be supplied in several parts to fixed together.

Depending on the size, the top can be made up of 2, 4 or even 6 different parts.

When a table top is made up of several parts, these are screwed together from underneath the table to form the complete tray.