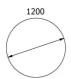

*DISTRIBUTION**

CONTRACT general

# **DESIGN**

Vincent Dejonghe

# **LABEL**

MOBITEC labelled product

# **TYPE**

Meeting table, total height 95cm.

# **TABLETOP**

Top in MDF 30mm with a 0.9mm in FENIX NTM® layer veneer.

The beveled edge, as well as the underside of the table top are lacquered in a color matching the color of the Fenix decor.

# **EXTENSION(S)**

This version is always without extension.

# FEET

The feet are always in solid oak and equipped with adjustable WAGNER® glides.

Metal frame in steel wire Ø12 mm. The color of this metal structure is at your choice, among our range of metal colors.

# **SECURITY**

Our tables are heavy and require two people to assemble or move them.

# **DIMENSIONS (CM)**

Ø120cm



# **TRAVA T2500**

WHICH SIZE?

**WEIGHT & PACKAGING**