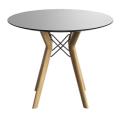

# TRAVA T2500

(TRAVA MEET M-05 -TOP H95)

# **TYPE**

Meeting table, total height 95cm.

# **TABLETOP**

Top in MDF 30mm with a 0.9mm in FENIX NTM® layer veneer.

The beveled edge, as well as the underside of the table top are lacquered in a color matching the color of the Fenix decor.

# FEET

The feet are always in solid oak and equipped with adjustable WAGNER® glides.

Metal frame in steel wire Ø12 mm. The color of this metal structure is at your choice, among our range of metal colors.

# **DIMENSIONS (CM)**

Ø120cm