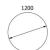

otal height 95cm.

#### TABLETOP

Top in solid oak (E) or rustical oak (W), with ,soft touch" edge, available in all shades of our general Mobitec collection. Rustical oak optionally available with open or closed knotholes.

#### EXTENSION(S)

This version is always without extension.

### FEET

The feet are always in solid oak and equipped with adjustable WAGNER® glides.

Metal frame in steel wire  $\emptyset$ 12 mm. The color of this metal structure is at your choice, among our range of metal colors.

## SPECIAL

For tech table and of 56mn power st Cable cli

Referen

• 926.00

• 926.00

• 926.01

We also outlets

• 375.10

#### DIMENSIONS (CM)

Ø120cm

# mobitec

Mobitec, Mobitec Systems SA, Stockbergerweg 11, 4700 Eupen, info@mobitec.be

# TRAVA T2412

WHICH SIZE?

WEIGHT & PACKAGING