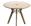

### TRAVA T2412

(TRAVA MEET M-01+TOP H95)

#### TVPF

Meeting table, total height 95cm.

#### TABLETOP

Top in solid oak (E) or rustical oak (W), with ,soft touch" edge, available in all shades of our general Mobitec collection. Rustical oak optionally available with open or closed knotholes.

### FEET

The feet are always in solid oak and equipped with adjustable WAGNER® glides.

Metal frame in steel wire  $\emptyset$ 12 mm. The color of this metal structure is at your choice, among our range of metal colors.