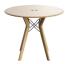

### TRAVA T2412

(TRAVA MEET M-01+TOP H95)

#### TVPF

Meeting table, total height 95cm.

#### TABLETOP

Top in solid oak (E) or rustical oak (W), with ,soft touch" edge, available in all shades of our general Mobitec collection. Rustical oak optionally available with open or closed knotholes.

### FEET

The feet are always in solid oak and equipped with adjustable WAGNER® glides.

Metal frame in steel wire  $\emptyset$ 12 mm. The color of this metal structure is at your choice, among our range of metal colors.