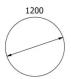

STRIBUTION**

CONTRACT general

# **DESIGN**

Vincent Dejonghe

# **LABEL**

MOBITEC labelled product

# **TYPE**

Meeting table, total height 95cm.

# **TABLETOP**

Top in solid oak (E) or rustical oak (W), with ,soft touch" edge, available in all shades of our general Mobitec collection. Rustical oak optionally available with open or closed knotholes.

# EXTENSION(S)

This version is always without extension.

#### FEET

The feet are always in solid oak and equipped with adjustable WAGNER® glides.

Metal frame in steel wire Ø12 mm. The color of this metal structure is at your choice, among our range of metal colors.

# **SECURITY**

Our tables are heavy and require two people to assemble or move them.

# **DIMENSIONS (CM)**

Ø120cm



# TRAVA T2300

WHICH SIZE?

**WEIGHT & PACKAGING**