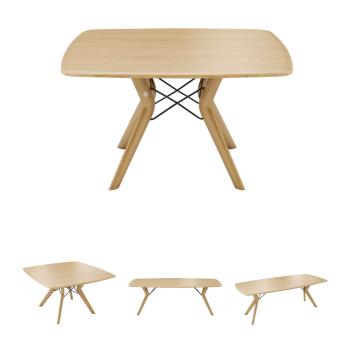

# TRAVA T2100

(TRAVA DINING I-01-TOP)

#### **TYPE**

Dining table, total height 76cm.

#### **TABLETOP**

30mm thick Top exclusively in solid oak, with "soft touch" edge, available in all shades of oak.

### **FEET**

The feet are always in solid oak and equipped with adjustable WAGNER® glides.

Metal frame in steel wire Ø12 mm. The color of this metal structure is at your choice, among our range of metal colors.

#### **SPECIAL FEATURES**

For technical reasons, the table top can be supplied in several parts to fixed together.

Depending on the size, the top can be made up of 2, 4 or even 6 different parts.

When a table top is made up of several parts, these are screwed together from underneath the table to form the complete tray.