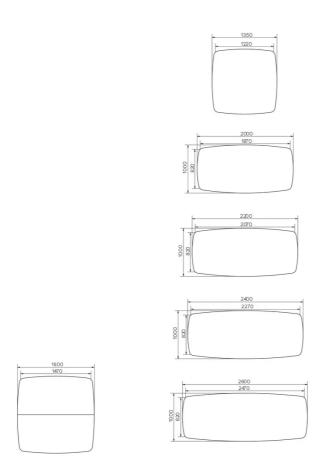

## **DIMENSIONS (CM)**

135x135 - 160x160cm

100x200 - 100x220 - 100x240 - 100x260cm