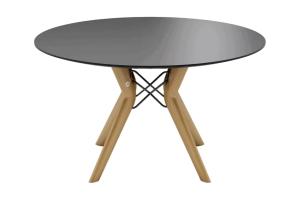

# TRAVA T2000

(TRAVA DINING M-05 -TOP)

#### **TYPE**

Dining table, total height 76cm.

#### **TABLETOP**

Top in MDF 30mm with a 0.9mm in FENIX NTM® layer veneer

The beveled edge, as well as the underside of the table top are lacquered in a color matching the color of the Fenix decor.

# **FEET**

The feet are always in solid oak and equipped with adjustable WAGNER® glides.

Metal frame in steel wire Ø12 mm. The color of this metal structure is at your choice, among our range of metal colors.