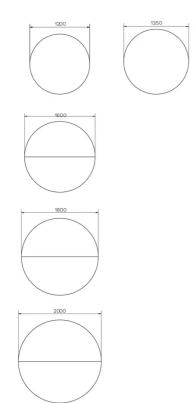

# **DIMENSIONS (CM)**

Ø120cm - Ø135cm - Ø160cm - Ø180cm - Ø200cm

**WEIGHT & PACKAGING** 