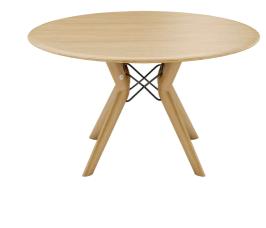

#### DESIGN

Vincent Dejonghe

LABEL

MOBITEC labelled product

TYPE

Dining table, total height 76cm.

#### TABLETOP

30mm thick Top exclusively in solid oak, with "soft touch" edge, available in all shades of oak.

#### FEET

The feet are always in solid oak and equipped with adjustable WAGNER® glides. Metal frame in steel wire Ø12 mm. The color of this metal

structure is at your choice, among our range of metal colors.

#### SPECIAL FEATURES

For technical reasons, the table top can be supplied in several parts to fixed together.

Depending on the size, the top can be made up of 2, 4 or even 6 different parts.

When a table top is made up of several parts, these are screwed together from underneath the table to form the complete tray.

#### **DIMENSIONS (CM)**

Ø120cm - Ø135cm - Ø160cm - Ø180cm - Ø200cm