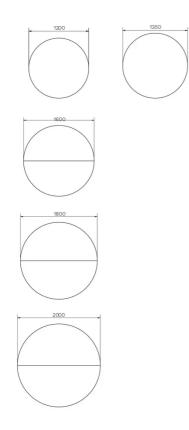

#### **DIMENSIONS (CM)**

Ø120cm - Ø135cm - Ø160cm - Ø180cm - Ø200cm

### TRAVA T1900 WHICH SIZE?

WEIGHT & PACKAGING