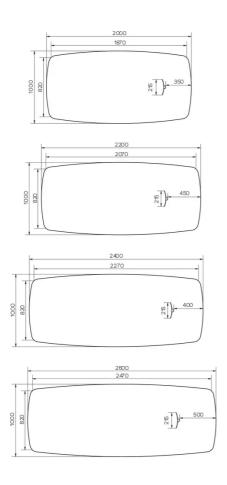

### **DIMENSIONS (CM)**

100x200 - 100x220 - 100x240 - 100x260cm

## WHICH SIZE?