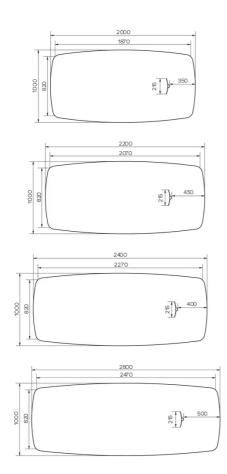

## DIMENSIONS (CM)

100x200 - 100x220 - 100x240 - 100x260cm

# TRAVA T1511 WHICH SIZE?

WEIGHT & PACKAGING