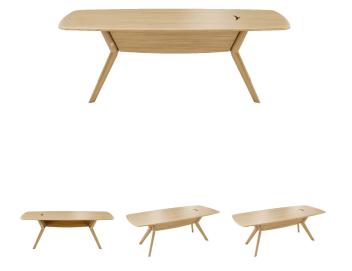

#### TABLETOP

30mm thick Top exclusively in solid oak, with "soft touch" edge, available in all shades of oak.

### DESIGN

Vincent Dejonghe

LABEL

MOBITEC labelled product

TYPE

Manager Desk, total height 76cm.

#### FEET

The feet are always in solid oak and equipped with adjustable WAGNER® glides. Metal frame in steel wire Ø12 mm. The color of this metal

structure is at your choice, among our range of metal colors.

#### SPECIAL FEATURES

As standard, the "Manager-Desk" is equipped with a cutout in the table top to pass the cables. The connection box allowing to come up to 4 sockets can be connected either on the left or on the right.

This Manager-Desk version has a courtesy screen, made in the same material and color as the table top.