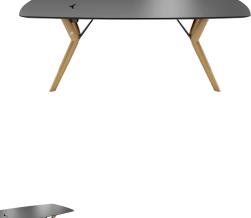

### DESIGN

Vincent Dejonghe

LABEL

MOBITEC labelled product

TYPE

Manager Desk, total height 76cm.

### FEET

The feet are always in solid oak and equipped with adjustable WAGNER® glides.

Metal frame in steel wire Ø12 mm. The color of this metal structure is at your choice, among our range of metal colors.

### SPECIAL FEATURES

As standard, the "Manager-Desk" is equipped with a cutout in the table top to pass the cables. The connection box allowing to come up to 4 sockets can be connected either on the left or on the right.