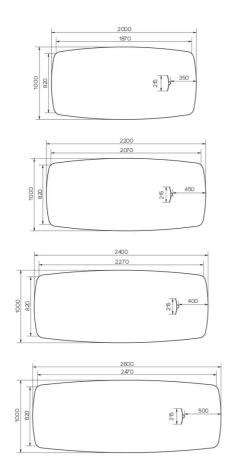

### SECURITY

Our tables are heavy and require two people to assemble or move them.

DIMENSIONS (CM)

100x200 - 100x220 - 100x240 - 100x260cm

### TRAVA T1400 WHICH SIZE?

WEIGHT & PACKAGING