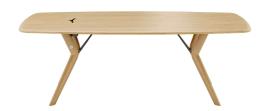

# TRAVA T1300

(TRAVA MANAGER I-01 +TOP)

#### **TYPE**

Manager Desk, total height 76cm.

#### **TABLETOP**

30mm thick Top exclusively in solid oak, with "soft touch" edge, available in all shades of oak.

#### **FEET**

The feet are always in solid oak and equipped with adjustable WAGNER® glides.

Metal frame in steel wire Ø12 mm. The color of this metal structure is at your choice, among our range of metal colors

### **SPECIAL FEATURES**

As standard, the "Manager-Desk" is equipped with a cutout in the table top to pass the cables. The connection box allowing to come up to 4 sockets can be connected either on the left or on the right.