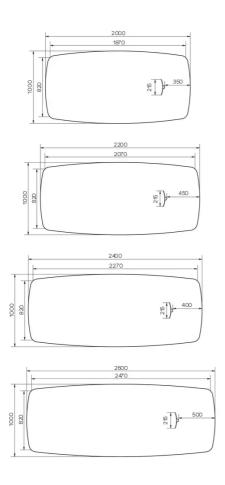

lusively in solid oak, with "soft touch" edge, available in all shades of oak.

### **EXTENSION(S)**

This version is always without extension.

#### **FEET**

The feet are always in solid oak and equipped with adjustable WAGNER® glides.

Metal frame in steel wire Ø12 mm. The color of this metal structure is at your choice, among our range of metal colors

### **SPECIAL FEATURES**

As standard, the "Manager-Desk" is equipped with a cutout in the table top to pass the cables. The connection box allowing to come up to 4 sockets can be connected either on the left or on the right.

## **SECURITY**

Our tables are heavy and require two people to assemble or move them.

## **DIMENSIONS (CM)**

100x200 - 100x220 - 100x240 - 100x260cm



## TRAVA T1300

## WHICH SIZE?

## **WEIGHT & PACKAGING**