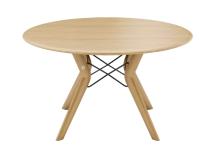

## TYPE

Meeting table, total height 76cm.

#### TABLETOD

30mm thick Top exclusively in solid oak, with "soft touch" edge, available in all shades of oak.

#### EEE1

Depending on the size of the table there are 3 types of feet.

Regardless of their position, feet are always in solid oak and equipped with adjustable WAGNER® glides.

Metal frame in steel wire  $\emptyset$ 12 mm. The color of this metal structure is at your choice, among our range of metal colors.