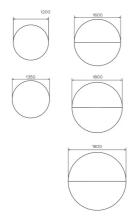

their position, feet are always in solid oak and equipped with adjustable WAGNER® glides.

Metal frame in steel wire  $\emptyset$ 12 mm. The color of this metal structure is at your choice, among our range of metal colors.

## SPECIAL FEATURES

For technical reasons, the table top can be supplied in several parts to fixed together. Depending on the size, the top can be made up of 2, 4 or even 6 different parts. When a table top is made up of several parts, these are screwed together from underneath the table to form the complete tray.

## SECURITY

Our tables are heavy and require two people to assemble or move them.

## DIMENSIONS (CM)

Ø120cm - Ø135cm - Ø160cm - Ø180cm - Ø200cm

## mobitec

Mobitec, Mobitec Systems SA, Stockbergerweg 11, 4700 Eupen, info@mobitec.be

WEIGHT & PACKAGING



# mobitec