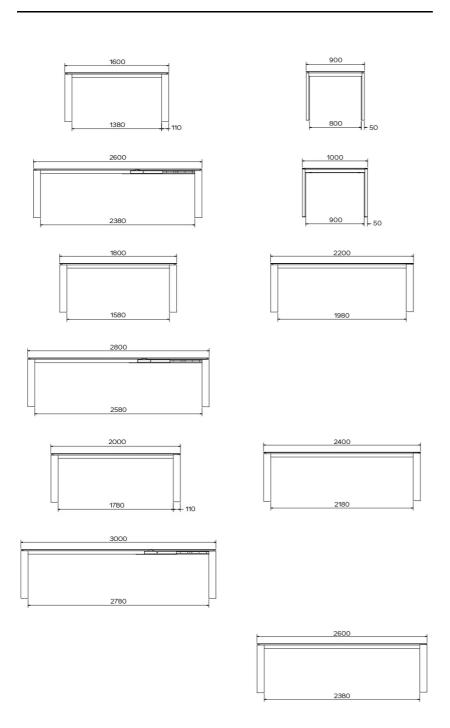

# **DIMENSIONS (CM)**

90 x 160 cm - 90 x 180 cm - 100 x 180 cm - 100 x 200 cm 100 x 220 cm - 100 x 240 cm - 100 x 260 cm

# WHICH SIZE?