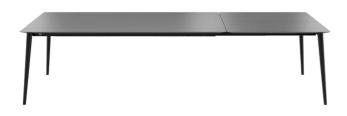

# **TERRA T0401**

(TERRA PM2 +EXT)

#### **TYPE**

dining room table, total height 76cm

#### **TABLETOP**

21 mm MDF board, with black coloured bevelled edge, covered with a 3 mm ceramic surface.

#### EXTENSION(S)

100cm extension-leaf, simple butterfly extension mechanism

#### FEET

Metal frame and feet, lacquer finish in all Mobitec metal colors possible (except A11 and A24). The side frames are always in the same colour as the feet.