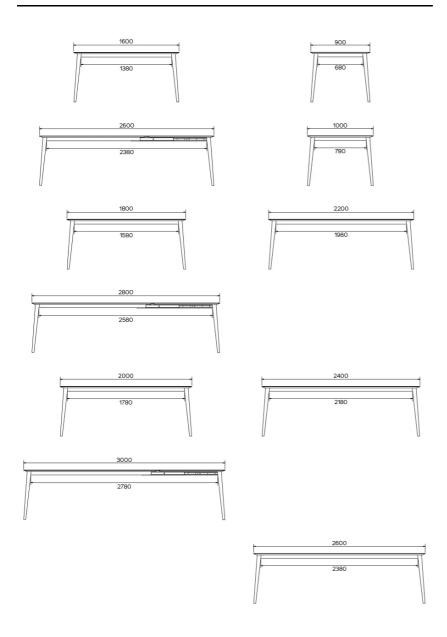

## **DIMENSIONS (CM)**

90 x 160/260 cm - 90 x 180/280 cm 100 x 180/280 cm - 100 x 200/300 cm

# WHICH SIZE?