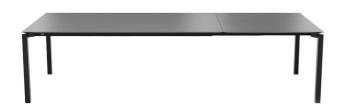

# **TERRA T0201**

(TERRA PM1 +EXT)

#### **TYPE**

dining room table, total height 76cm

#### **TABLETOP**

21 mm MDF board, with black coloured bevelled edge, covered with a 3 mm ceramic surface.

#### EXTENSION(S)

100cm extension-leaf, simple butterfly extension mechanism

#### FEET

Metal frame and feet, lacquer finish in all Mobitec metal colors possible (except A11 and A24). The side frames are always in the same colour as the feet.

# **DIMENSIONS (CM)**

90 x 160/260 cm - 90 x 180/280 cm 100 x 180/280 cm - 100 x 200/300 cm