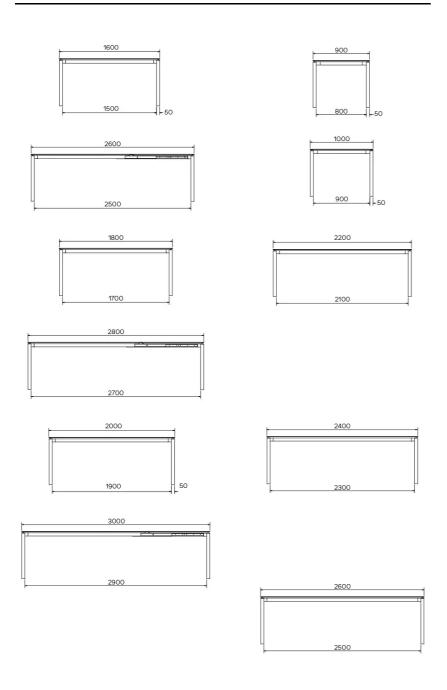

# **DIMENSIONS (CM)**

90 x 160/260 cm - 90 x 180/280 cm 100 x 180/280 cm - 100 x 200/300 cm

# WHICH SIZE?

### **WEIGHT & PACKAGING**

Dimensions: 100X200 + 1 extension of

100 cm

Number of boxes: 3 Grossweight: 132 kg Packing volume: 0,41 m³

Dimensions: 100X180 + 1 extension of

100 cm

Number of boxes: 3 Grossweight: 92 kg Packing volume: 0,38 m³

Dimensions: 90X180 + 1 extension of

100 cm

Number of boxes: 3 Grossweight: 119 kg Packing volume: 0,35 m³

Dimensions: 90X160 + 1 extension of

100 cm

Number of boxes: 3 Grossweight: 113 kg Packing volume: 0,33 m³