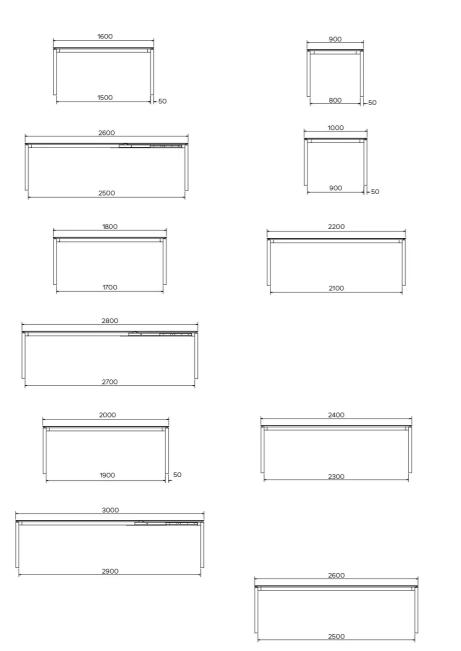

### DIMENSIONS (CM)

90 x 160 cm - 90 x 180 cm - 100 x 180 cm - 100 x 200 cm 100 x 220 cm - 100 x 240 cm - 100 x 260 cm

# TERRA TO100 WHICH SIZE?