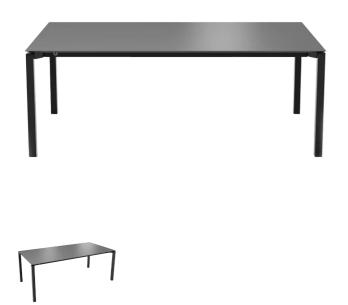

# TERRA TO100

(TERRA PM1 - EXT)

### TYPE

dining room table, total height 76cm

#### TABLETOP

21 mm MDF board, with black coloured bevelled edge, covered with a 3 mm ceramic surface.

#### FEET

Metal frame and feet, lacquer finish in all Mobitec metal colors possible (except A11 and A24).