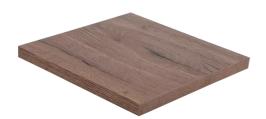

#### **TABLETOP**

18 mm chipboard with melamine surface, straight 0,8 mm ABS edge  $\,$ 