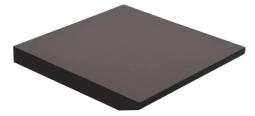

#### TABLETOP

24 mm multiplex table top with a 0.9 mm FENIX surface, with black coloured bevelled edge