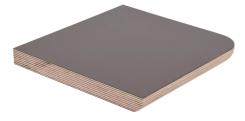

#### TABLETOP

24 mm multiplex table top with a 0.9 mm FENIX surface, with rounded edge

EXTENSION(S)