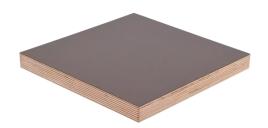

## **TABLETOP**

24 mm multiplex table top with a 0.9 mm FENIX surface, with natural coloured straight edge