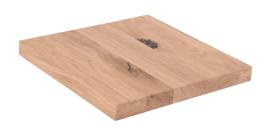

# SINGLE TOP TO500

(SINGLE TOPS - TOP 05)

## **DISTRIBUTION**

CONTRACT general and RETAIL X'clusive collection

#### **DESIGN**

Vincent Dejonghe

#### LABEL

MOBITEC labelled product

**TYPE** 

#### **TABLETOP**

24 mm solid rustical oak (W), straight edge

#### EXTENSION(S)

-

### **FEET**

-

#### **SPECIAL FEATURES**

-

#### **SECURITY**

Tables with an extension system require the presence of two people during assembly. When using the extension system, follow the instructions to avoid any accidents.

## **DIMENSIONS (CM)**

50x50cm - 60x60cm - 70x70cm - 80x80cm - 90x90cm

60x70cm - 80x120cm - 80x140cm

Ø50cm - Ø60cm - Ø70cm - Ø80cm - Ø90cm



| SINGLE | TOP | T0500 | C |
|--------|-----|-------|---|
|        |     |       |   |

WHICH SIZE?

WEIGHT & PACKAGING