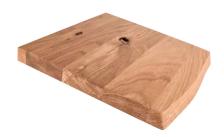

# SINGLE TOP TO400

(SINGLE TOPS - TOP 04)

## **DISTRIBUTION**

CONTRACT general and RETAIL X'clusive collection

#### **DESIGN**

Vincent Dejonghe

### LABEL

MOBITEC labelled product

**TYPE** 

### **TABLETOP**

24 mm solid rustical oak (W), natural edge

### EXTENSION(S)

-

#### **FEET**

-

### **SPECIAL FEATURES**

-

### **SECURITY**

Tables with an extension system require the presence of two people during assembly. When using the extension system, follow the instructions to avoid any accidents.

## **DIMENSIONS (CM)**

50x50cm - 60x60cm - 70x70cm - 80x80cm - 90x90cm

60x70cm - 80x120cm - 80x140cm

Ø50cm - Ø60cm - Ø70cm - Ø80cm - Ø90cm



WHICH SIZE?

WEIGHT & PACKAGING