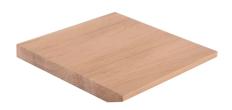

# SINGLE TOP TO300

(SINGLE TOPS - TOP 03)

### **DISTRIBUTION**

CONTRACT general and RETAIL X'clusive collection

#### **DESIGN**

Vincent Dejonghe

#### LABEL

MOBITEC labelled product

**TYPE** 

#### **TABLETOP**

24 mm solid wood table top (P/M, E), bevelled edge

#### EXTENSION(S)

-

#### **FEET**

\_

#### **SPECIAL FEATURES**

-

# SECURITY

Tables with an extension system require the presence of two people during assembly. When using the extension system, follow the instructions to avoid any accidents.

## **DIMENSIONS (CM)**

50x50cm - 60x60cm - 70x70cm - 80x80cm - 90x90cm

60x70cm - 80x120cm - 80x140cm

Ø50cm - Ø60cm - Ø70cm - Ø80cm - Ø90cm



| SINGLE | TOP | T0300 | ) |
|--------|-----|-------|---|
|        |     |       |   |

WHICH SIZE?

WEIGHT & PACKAGING