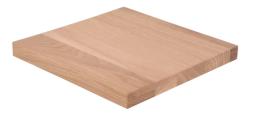

# SINGLE TOP T0100

(SINGLE TOPS - TOP 01)

### DISTRIBUTION

CONTRACT general and RETAIL X'clusive collection

#### DESIGN

Vincent Dejonghe

## LABEL

MOBITEC labelled product

TYPE

| TABLETOP |  |
|----------|--|
|----------|--|

#### FEET

24 mm solid wood table top (P/M, E), straight edge

### EXTENSION(S)

#### SPECIAL FEATURES

SECURITY

Tables with an extension system require the presence of two people during assembly. When using the extension system, follow the instructions to avoid any accidents.

#### **DIMENSIONS (CM)**

50x50cm - 60x60cm - 70x70cm - 80x80cm - 90x90cm

60x70cm - 80x120cm - 80x140cm

Ø50cm - Ø60cm - Ø70cm -Ø80cm -Ø90cm

# mobitec

# SINGLE TOP TO100 WHICH SIZE?

WEIGHT & PACKAGING