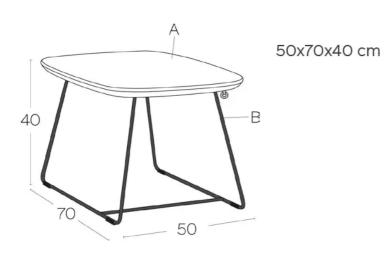

## **DIMENSIONS (CM)**

50x70cm

## **PAMP T0800**

WHICH SIZE?

**WEIGHT & PACKAGING** 