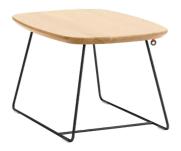

# PAMP T0800

(PAMP TABLE 50X70CM PM)

## **TYPE**

Side table, living room table, total height 40cm

## **TABLETOP**

30mm solid wood - available in beech, oak, rustic oak or walnut

## FEET

in metal, the colour is at your choice

## **DIMENSIONS (CM)**

50x70cm