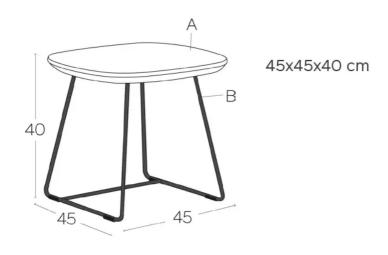

# **DIMENSIONS (CM)**

45x45cm

# PAMP T0700

WHICH SIZE?

**WEIGHT & PACKAGING** 