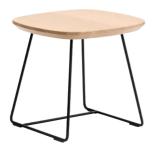

# PAMP T0700

(PAMP TABLE 45X45CM PM)

# **TYPE**

Side table, living room table, total height 40cm

## **TABLETOP**

30mm solid wood - available in beech, oak, rustic oak or walnut

#### FEET

in metal, the colour is at your choice

# **DIMENSIONS (CM)**

45x45cm