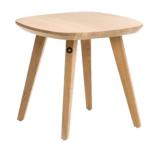

# **PAMP T0500**

(PAMP TABLE 45X45CM PB)

# **TYPE**

Side table, living room table, total height 40cm

## **TABLETOP**

30mm solid wood - available in beech, oak, rustic oak or walnut

#### FEET

Solid wood

# **DIMENSIONS (CM)**

45x45cm