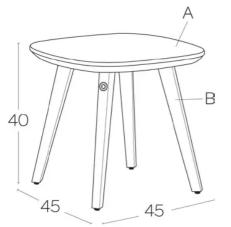

# **DIMENSIONS (CM)**

45x45cm

# **PAMP T0500**

WHICH SIZE?

**WEIGHT & PACKAGING** 