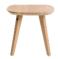

# **PAMP T0500**

(PAMP TABLE 45X45CM PB)

# **TYPE**

Side table, living room table, total height 40cm

## **TABLETOP**

30mm solid wood - available in beech, oak, rustic oak or walnut

#### FEET

Solid wood

# **DIMENSIONS (CM)**

45x45cm