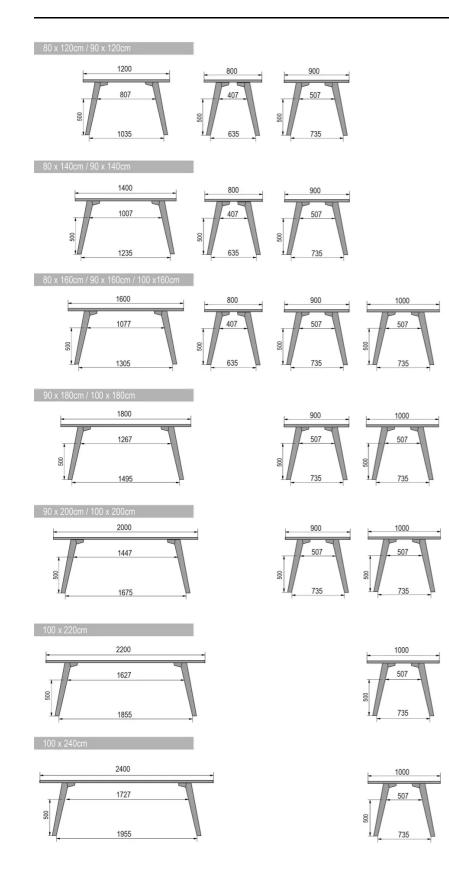

#### DIMENSIONS (CM)

80x80cm - 80x120cm - 80x140cm - 80x160cm

90x90cm - 90x120cm - 90x140cm - 90x160cm - 90x180cm

### MOOD T3 T1500 WHICH SIZE?

WEIGHT & PACKAGING