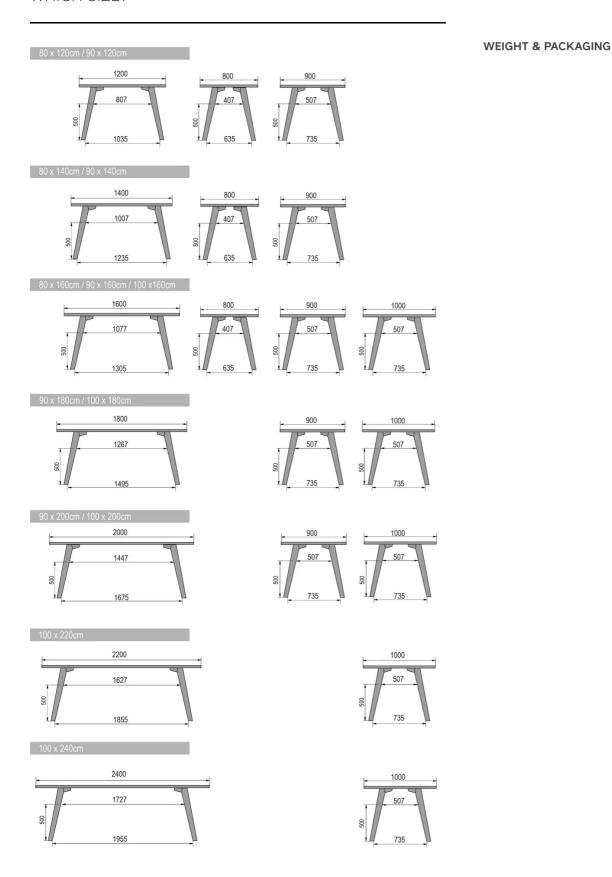

## **DIMENSIONS (CM)**

80x80cm - 80x120cm - 80x140cm - 80x160cm

90x90cm - 90x120cm - 90x140cm - 90x160cm - 90x180cm

# MOOD T3 T1100

WHICH SIZE?