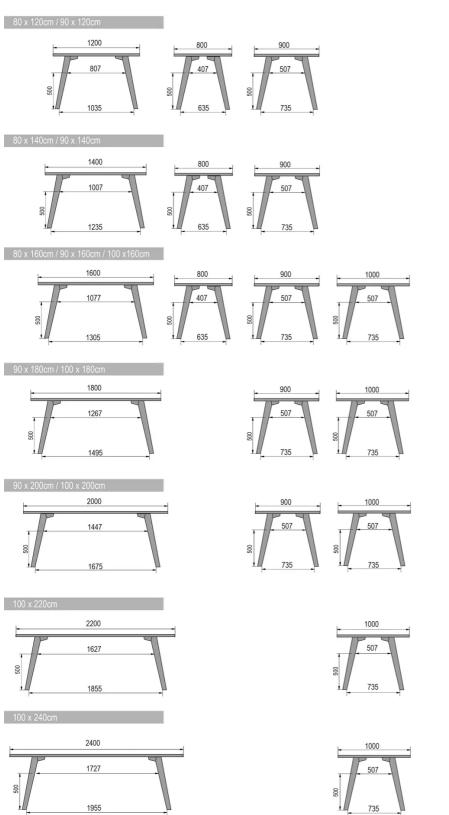

# **DIMENSIONS (CM)**

80x80cm - 80x120cm - 80x140cm - 80x160cm

90x90cm - 90x120cm - 90x140cm - 90x160cm - 90x180 cm - 90x200cm

100x100cm - 100x160cm - 100x180cm - 100x200cm - 100x220cm - 100x240cm

**WEIGHT & PACKAGING** 