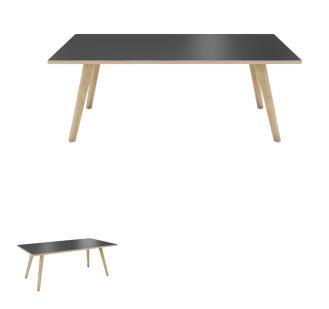

# MOOD T3 T0300

(MOOD#T3 H76 O5 PB)

#### **TYPE**

dining room table, total height 76cm

## **TABLETOP**

30mm multiplex tabletop with a 0.9mm FENIX surface, natural coloured bevelled edge.

#### **FEET**

Solid wood