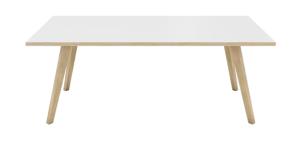

#### **TYPE**

dining room table, total height 76cm

#### **TABLETOP**

30mm multiplex tabletop with a 0.8mm white melamine surface, natural coloured bevelled edge.

#### **FEET**

Solid wood