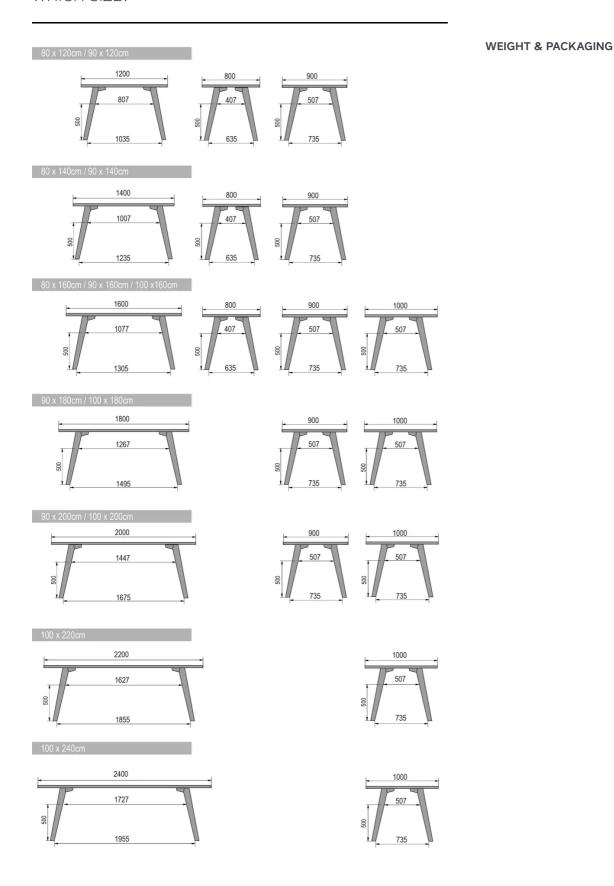

#### **DIMENSIONS (CM)**

80x80cm - 80x120cm - 80x140cm - 80x160cm

90x90cm - 90x120cm - 90x140cm - 90x160cm - 90x180 cm - 90x200cm

100x100cm - 100x160cm - 100x180cm - 100x200cm - 100x220cm - 100x240cm

### MOOD T3 T0200

WHICH SIZE?