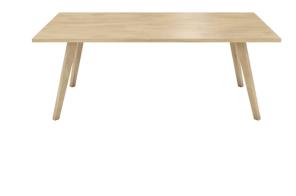

#### TYPE

dining room table, total height 76cm

#### TABLETOP

30mm solid wood, bevelled edge available in beech, oak, rustic oak or walnut **EXTENSION(S)** 

This version is always without extension

#### FEET

Solid wood

### DIMENSIONS (CM)

80x80cm - 80x120cm - 80x140cm - 80x160cm

90x90cm - 90x120cm - 90x140cm - 90x160cm - 90x180 cm - 90x200cm

100x100cm - 100x160cm - 100x180cm - 100x200cm - 100x220cm - 100x240cm