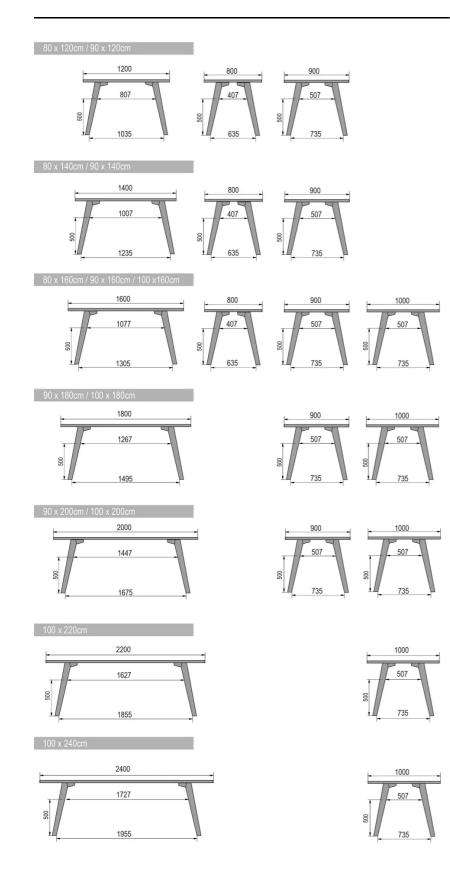

### DIMENSIONS (CM)

80x80cm - 80x120cm - 80x140cm - 80x160cm

90x90cm - 90x120cm - 90x140cm - 90x160cm - 90x180 cm - 90x200cm

100x100cm - 100x160cm - 100x180cm - 100x200cm - 100x220cm - 100x240cm

# MOOD T3 T0100 WHICH SIZE?