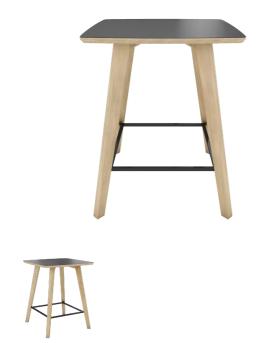

### **TYPE**

bar table, total height 110cm

### **TABLETOP**

30mm multiplex tabletop with a 0.9mm FENIX surface, natural coloured bevelled edge.

#### **FEET**

Solid wood

### **SPECIAL FEATURES**

the footrest is always made of black metal