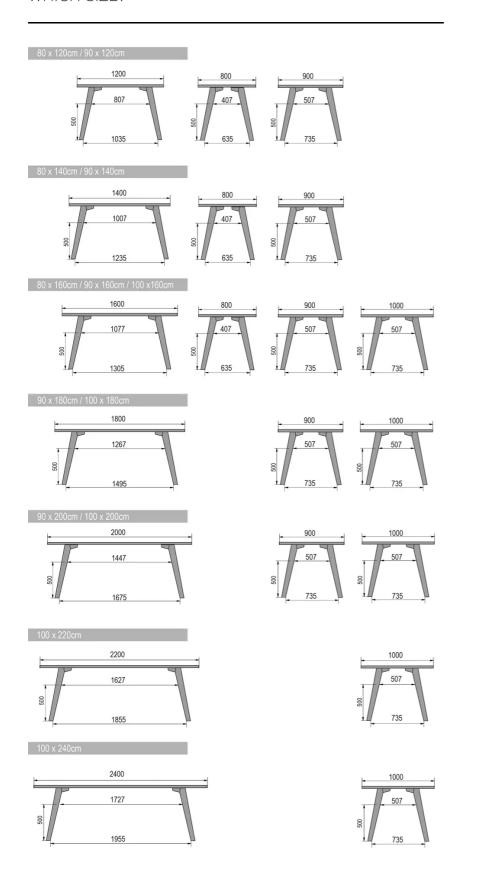

# **DIMENSIONS (CM)**

80x80cm - 80x120cm - 80x140cm - 80x160cm

90x90cm - 90x120cm - 90x140cm - 90x160cm - 90x180cm

**WEIGHT & PACKAGING** 

# MOOD T1 T1500

WHICH SIZE?