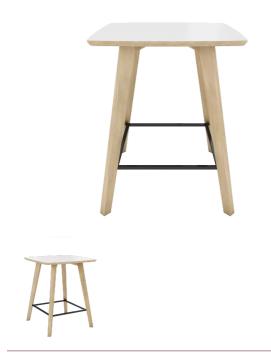

# MOOD T1 T1400

(MOOD#T1 H110 03 PB)

### **TYPE**

bar table, total height 110cm

### **TABLETOP**

30mm solid wood, bevelled edge available in beech, oak, rustic oak or walnut

## **FEET**

Solid wood

### **SPECIAL FEATURES**

the footrest is always made of black metal