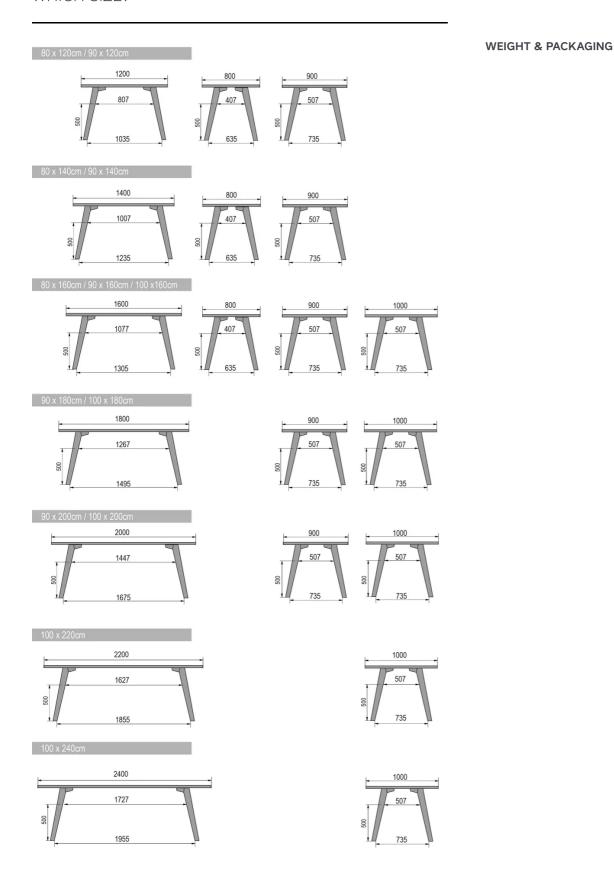

# **DIMENSIONS (CM)**

80x80cm - 80x120cm - 80x140cm - 80x160cm

90x90cm - 90x120cm - 90x140cm - 90x160cm - 90x180cm

# MOOD T1 T1400

WHICH SIZE?