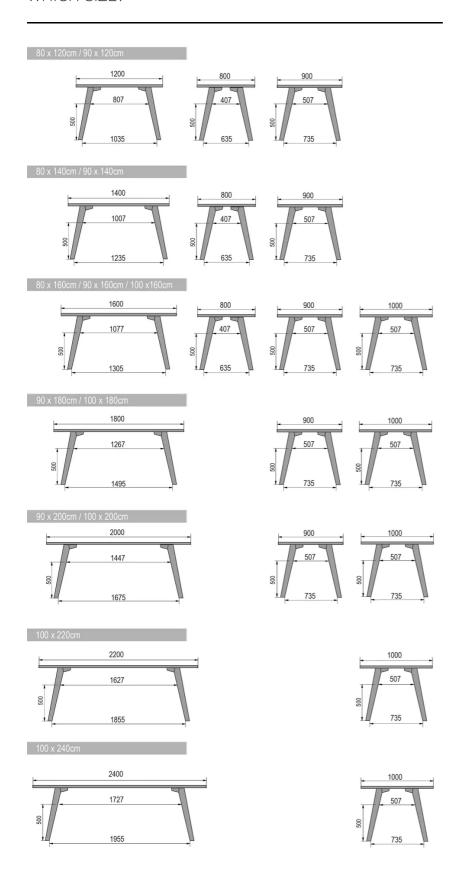

# **DIMENSIONS (CM)**

80x80cm - 80x120cm - 80x140cm - 80x160cm

90x90cm - 90x120cm - 90x140cm - 90x160cm - 90x180cm

# MOOD T1 T1300

WHICH SIZE?

**WEIGHT & PACKAGING**