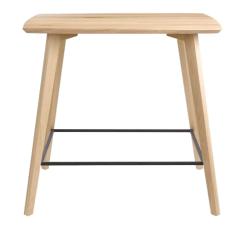

# **TYPE**

bar table, total height 110cm

# **TABLETOP**

30mm solid wood, bevelled edge available in beech, oak, rustic oak or walnut

#### **FEET**

Solid wood