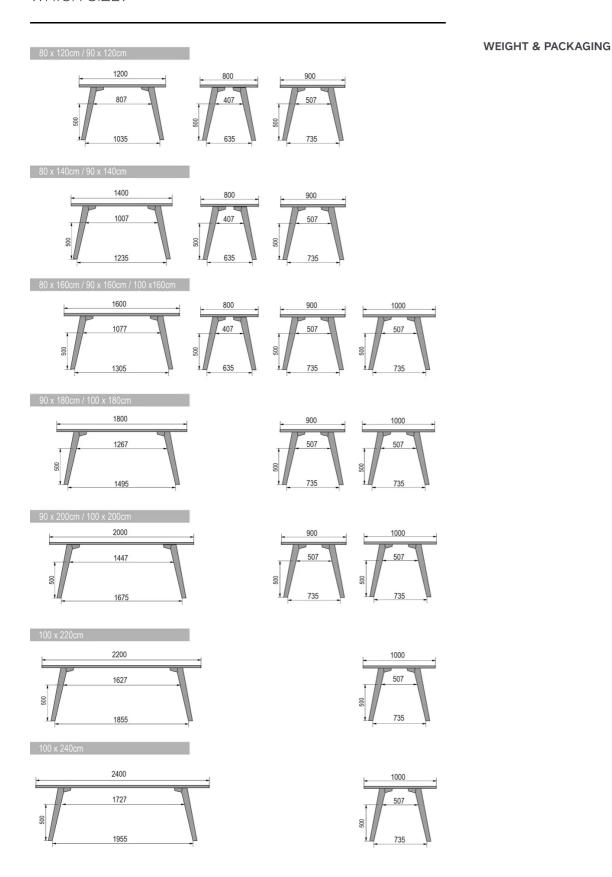

## **DIMENSIONS (CM)**

80x80cm - 80x120cm - 80x140cm - 80x160cm

90x90cm - 90x120cm - 90x140cm - 90x160cm - 90x180cm