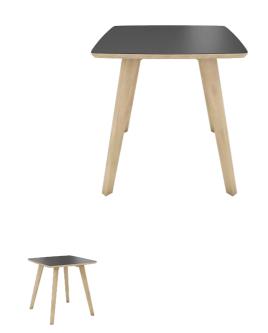

#### **TYPE**

mid-height table (kitchen), total height 90cm

#### **TABLETOP**

30mm multiplex tabletop with a 0.9mm FENIX surface, natural coloured bevelled edge.

#### **FEET**

Solid wood