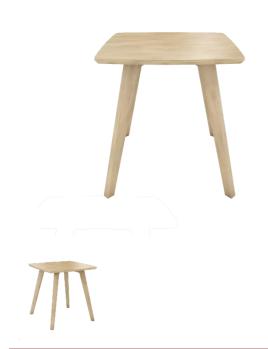

#### **TYPE**

mid-height table (kitchen), total height 90cm

#### **TABLETOP**

30mm solid wood, bevelled edge available in beech, oak, rustic oak or walnut

#### **FEET**

Solid wood

#### **DIMENSIONS (CM)**

80x80cm - 80x120cm - 80x140cm - 80x160cm

90x90cm - 90x120cm - 90x140cm - 90x160cm - 90x180cm