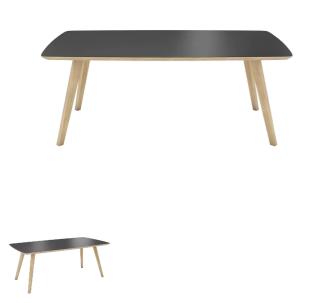

#### **TYPE**

dining room table, total height 76cm

#### **TABLETOP**

30mm multiplex tabletop with a 0.9mm FENIX surface, natural coloured bevelled edge.

#### **FEET**

Solid wood

## **DIMENSIONS (CM)**

80x80cm - 80x120cm - 80x140cm - 80x160cm

90x90cm - 90x120cm - 90x140cm - 90x160cm - 90x180 cm - 90x200cm

100x100cm - 100x160cm - 100x180cm - 100x200cm - 100x220cm - 100x240cm