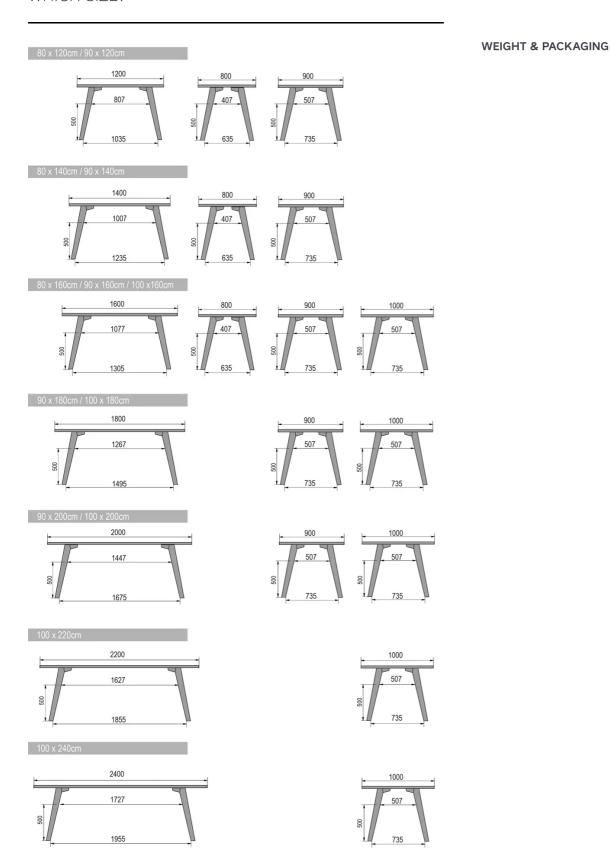

## **DIMENSIONS (CM)**

80x80cm - 80x120cm - 80x140cm - 80x160cm

90x90cm - 90x120cm - 90x140cm - 90x160cm - 90x180 cm - 90x200cm

100x100cm - 100x160cm - 100x180cm - 100x200cm - 100x220cm - 100x240cm

# WHICH SIZE?