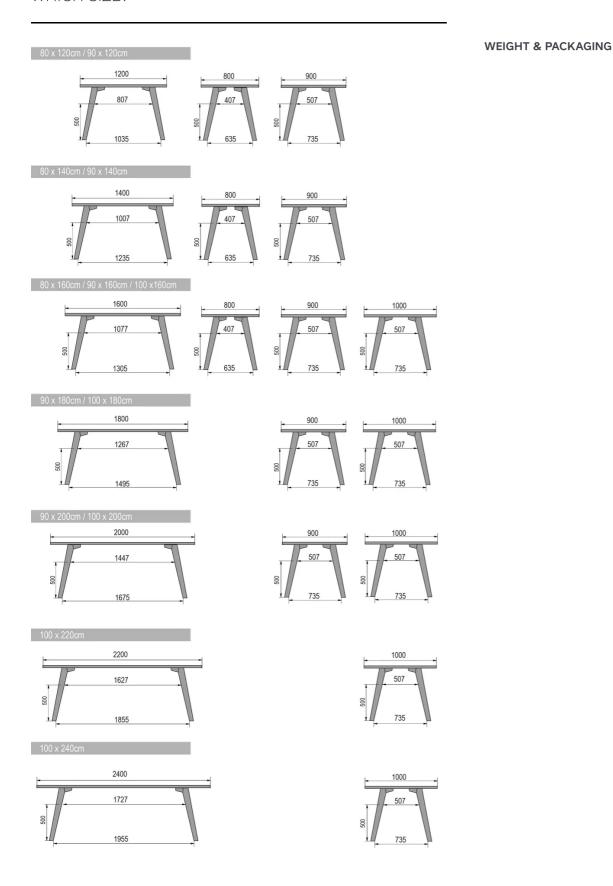

# **DIMENSIONS (CM)**

80x80cm - 80x120cm - 80x140cm - 80x160cm

90x90cm - 90x120cm - 90x140cm - 90x160cm - 90x180 cm - 90x200cm

100x100cm - 100x160cm - 100x180cm - 100x200cm - 100x220cm - 100x240cm

# MOOD T1 T0200

WHICH SIZE?