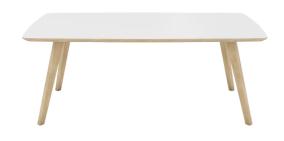

## **TYPE**

dining room table, total height 76cm

## **TABLETOP**

30mm multiplex tabletop with a 0.8mm white melamine surface, natural coloured bevelled edge.

#### **FEET**

Solid wood