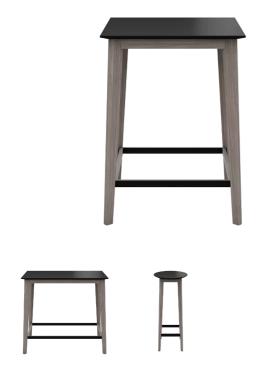

# MALLORCA T2000

(MALLORCA TOP 08 H110)

## **TYPE**

Total height of 110 cm

## **TABLETOP**

24 mm multiplex table top with a 0.9 mm FENIX surface, with black coloured bevelled edge.

#### FEET

solid wood legs - available in beech or oak

## **SPECIAL FEATURES**

the footrest is always made of black metal