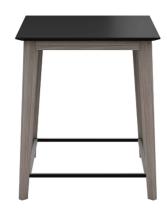

# MALLORCA T1900

(MALLORCA TOP 08 H95)

# TYPE

Total height of 95 cm

#### TABLETOP

24 mm multiplex table top with a 0.9 mm FENIX surface, with black coloured bevelled edge.

#### FEET

solid wood legs - available in beech or oak

# SPECIAL FEATURES

the footrest is always made of black metal