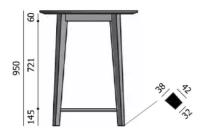

# MALLORCA T1900

(MALLORCA TOP 08 H95)

## DISTRIBUTION

CONTRACT general and RETAIL X'clusive collection

# DESIGN

Vincent Dejonghe

LABEL

MOBITEC labelled product

# TYPE

Total height of 95 cm

#### TABLETOP

24 mm multiplex table top with a 0.9 mm FENIX surface, with black coloured bevelled edge.

# EXTENSION(S)

This version is always without extension

#### FEET

solid wood legs - available in beech or oak

# SPECIAL FEATURES

the footrest is always made of black metal

## SECURITY

Our tables are heavy and require two people to assemble or move them.

# DIMENSIONS (CM)

70x70cm - 80x80cm - 90x90cm 80x120cm - 80x140cm ø70cm -ø80cm -ø90cm

# mobitec

10 JULY 2025

# MALLORCA T1900 WHICH SIZE?

145 721 60



WEIGHT & PACKAGING