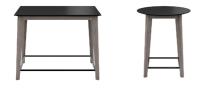

# MALLORCA T1900

(MALLORCA TOP 08 H95)

# DIMENSIONS (CM)

70x70cm - 80x80cm - 90x90cm 80x120cm - 80x140cm ø70cm -ø80cm -ø90cm