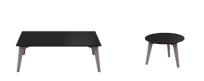

#### TABLETOP

24 mm multiplex table top with a 0.9 mm FENIX surface, with black coloured bevelled edge.

#### FEET

solid wood legs - available in beech or oak

SPECIAL FEATURES

### DIMENSIONS (CM)

50x50cm - 60x60cm - 70x70cm - 80x80cm - 90x90cm 80x120cm

Ø60cm - Ø70cm - Ø80cm - Ø90cm