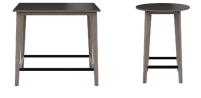

## DIMENSIONS (CM)

70x70cm - 80x80cm - 90x90cm 80x120cm - 80x140cm ø70cm -ø80cm -ø90cm