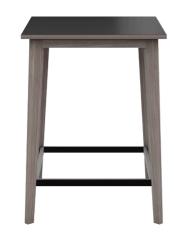

# TYPE

Total height of 110 cm

#### TABLETOP

24 mm multiplex table top with a 0.9 mm FENIX surface, with natural coloured straight edge

#### FEET

solid wood legs - available in beech or oak

## SPECIAL FEATURES

the footrest is always made of black metal