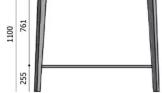

# TYPE

Total height of 110 cm

# MALLORCA T1600 WHICH SIZE?

WEIGHT & PACKAGING